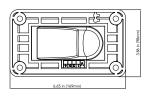

ENS SMALL EYEBALL CAMERAS

The AVM-HWM-E-S1 is a heavy duty wall mount with a junction box designed for use with our Fixed Lens Small Eyeball Cameras. Constructed with Aluminum alloy material with surface spray treatment, this wall mount allows for the collection of camera cables.

## **FUNCTIONS**

- · Aluminum alloy material with surface spray treatment
- · Wall mounting bracket

# **SPECIFICATIONS**

| GENERAL             |                          |
|---------------------|--------------------------|
| Material            | Aluminum alloy           |
| Color               | White                    |
| Working Temperature | -40°C~60°C (-40°F~140°F) |
| Working Humidity    | 10~90% (Non-Condensing)  |
|                     | 180mm x 169mm x 98mm     |

# **DIMENSIONS**

Unit: inch (mm)