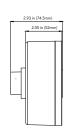

SMALL EYEBALL CAMERAS

The AVM-HWM-E-S1 is a heavy duty wall mount with a junction box designed for use with our Fixed Lens Small Eyeball Cameras. Constructed with Aluminum alloy material with surface spray treatment, this wall mount allows for the collection of camera cables.

## **FUNCTIONS**

- · Aluminum alloy material with surface spray treatment
- · Wall mounting bracket

# **SPECIFICATIONS**

| GENERAL             |                          |
|---------------------|--------------------------|
| Material            | Aluminum alloy           |
| Color               | White                    |
| Working Temperature | -40°C~60°C (-40°F~140°F) |
| Working Humidity    | 10~90% (Non-Condensing)  |
|                     | 180mm x 169mm x 98mm     |

# **DIMENSIONS**

Unit: inch (mm)