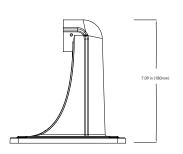

S SMALL EYEBALL CAMERAS

The AVM-HWM-E-S1 is a heavy duty wall mount with a junction box designed for use with our Fixed Lens Small Eyeball Cameras. Constructed with Aluminum alloy material with surface spray treatment, this wall mount allows for the collection of camera cables.

## **FUNCTIONS**

- · Aluminum alloy material with surface spray treatment
- · Wall mounting bracket

# **SPECIFICATIONS**

| GENERAL             |                          |
|---------------------|--------------------------|
| Material            | Aluminum alloy           |
| Color               | White                    |
| Working Temperature | -40°C~60°C (-40°F~140°F) |
| Working Humidity    | 10~90% (Non-Condensing)  |
|                     | 180mm x 169mm x 98mm     |

# **DIMENSIONS**

Unit: inch (mm)