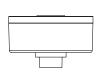

EYEBALL CAMERAS

The AVM-HWM-E-S1 is a heavy duty wall mount with a junction box designed for use with our Fixed Lens Small Eyeball Cameras. Constructed with Aluminum alloy material with surface spray treatment, this wall mount allows for the collection of camera cables.

## **FUNCTIONS**

- · Aluminum alloy material with surface spray treatment
- · Wall mounting bracket

# **SPECIFICATIONS**

| GENERAL             |                          |
|---------------------|--------------------------|
| Material            | Aluminum alloy           |
| Color               | White                    |
| Working Temperature | -40°C~60°C (-40°F~140°F) |
| Working Humidity    | 10~90% (Non-Condensing)  |
|                     | 180mm x 169mm x 98mm     |

# **DIMENSIONS**

Unit: inch (mm)