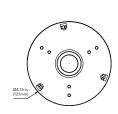

ALL EYEBALL CAMERAS

The AVM-HWM-E-S1 is a heavy duty wall mount with a junction box designed for use with our Fixed Lens Small Eyeball Cameras. Constructed with Aluminum alloy material with surface spray treatment, this wall mount allows for the collection of camera cables.

## **FUNCTIONS**

- · Aluminum alloy material with surface spray treatment
- · Wall mounting bracket

# **SPECIFICATIONS**

| GENERAL             |                          |
|---------------------|--------------------------|
| Material            | Aluminum alloy           |
| Color               | White                    |
| Working Temperature | -40°C~60°C (-40°F~140°F) |
| Working Humidity    | 10~90% (Non-Condensing)  |
|                     | 180mm x 169mm x 98mm     |

# **DIMENSIONS**

Unit: inch (mm)