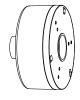

L EYEBALL CAMERAS

The AVM-HWM-E-S1 is a heavy duty wall mount with a junction box designed for use with our Fixed Lens Small Eyeball Cameras. Constructed with Aluminum alloy material with surface spray treatment, this wall mount allows for the collection of camera cables.

## **FUNCTIONS**

- · Aluminum alloy material with surface spray treatment
- · Wall mounting bracket

# **SPECIFICATIONS**

| GENERAL             |                          |
|---------------------|--------------------------|
| Material            | Aluminum alloy           |
| Color               | White                    |
| Working Temperature | -40°C~60°C (-40°F~140°F) |
| Working Humidity    | 10~90% (Non-Condensing)  |
|                     | 180mm x 169mm x 98mm     |

# **DIMENSIONS**

Unit: inch (mm)