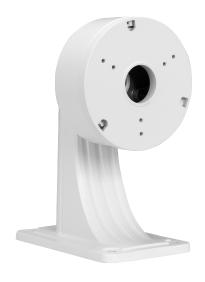

### AVM-HWM-E-S1 WALL MOUNT WITH JUNCTION BOX

HEAVY DUTY WALL MOUNT WITH JUNCTION BOX FOR FIXED LENS SMALL EYEBALL CAMERAS

The AVM-HWM-E-S1 is a heavy duty wall mount with a junction box designed for use with our Fixed Lens Small Eyeball Cameras. Constructed with Aluminum alloy material with surface spray treatment, this wall mount allows for the collection of camera cables.

## **FUNCTIONS**

- · Aluminum alloy material with surface spray treatment
- · Wall mounting bracket